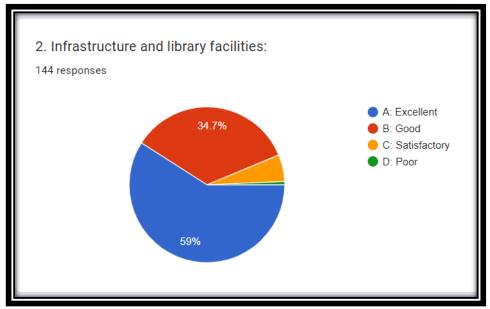

|                                                         |
|                          |                                                         |
|                          |                                                         |
|                          |                                                         |
|                          |                                                         |
|                          |                                                         |
|                          |                                                         |
|                          |                                                         |































## Analysis of Feedback Forms







## Analysis of Alumni Feedback about Curriculum [2020-21]











## Analysis of Alumni Feedback about Curriculum [2020-21]











## Analysis of Alumni Feedback about Curriculum [2020-21]









# Cumulative Analysis of Alumni's Feedback







## Cumulative Analysis of <u>Alumni</u> Feedback about Curriculum [2020-21]









## ACTIONTAKENREPORTON THE FEEDBACKONCURRICULUM [2020-21]







### ACTIONTAKENREPORTON FEEDBACK FROM THE STAKEHOLDERS [2020-21]

The institution collected the feedback on curriculum and courses from students, Alumni, Teachers and Employers. After analysis of feedback received from all stakeholders, the feedback committee forwarded analysis action taken report (ATR) to the IQAC for taking necessary actions. IQAC took the following required actions based on the analysis and suggestions. The Principal reported ATR to