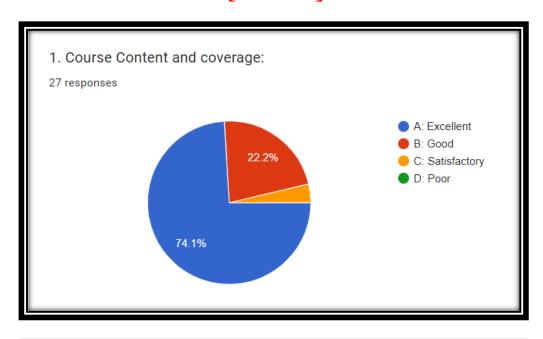

|  |  |  |  |
|                            |                                                                                                     |  |  |  |  |
|                            |                                                                                                     |  |  |  |  |
|                            |                                                                                                     |  |  |  |  |
|                            |                                                                                                     |  |  |  |  |







## Analysis of Feedback Forms







## Analysis of **Employer's** Feedback about Curriculum [2020-21]











## Analysis of **Employer's** Feedback about Curriculum [2020-21]











## Analysis of **Employer's** Feedback about Curriculum [2020-21]



6. Is suggetions communicated with respective Board of Studies through proper channel? If Yes give it

2 responses

Smart board required for easy teaching

No







## Cumulative Analysis of

Employer's Feedback







## Cumulative Analysis of Employer's Feedback about Curriculum [2020-21]









## STAKEHOLDER: ALUMNI'S







## Sample Feedback Forms







|    | P.D.E.A's Annasaheb Magar Mahavidyalaya, Hadapsar, Pune 411 028.  Alumni's Feedback About Curriculum (2020 - 2021) Grade A: Excellent B: Good C: Satisfactory D: Poor |  |  |  |  |
|----|-------------------------------------------------------------------------------------