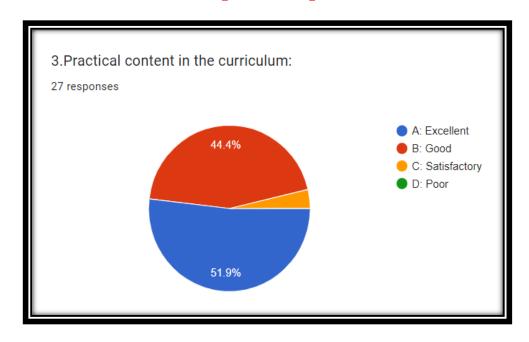

|  |  |  |  |
|                            |                                                                                                     |  |  |  |  |
|                            |                                                                                                     |  |  |  |  |
|                            |                                                                                                     |  |  |  |  |
|                            |                                                                                                     |  |  |  |  |







## Analysis of Feedback Forms







## Analysis of **Employer's** Feedback about Curriculum [2020-21]











## Analysis of **Employer's** Feedback about Curriculum [2020-21]











## Analysis of **Employer's** Feedback about Curriculum [2020-21]



6. Is suggetions communicated with respective Board of Studies through proper channel? If Yes give it

2 responses

Smart board required for easy teaching

No







## Cumulative Analysis of

Employer's Feedback







## Cumulative Analysis of Employer's Feedback about Curriculum [2020-21]









## STAKEHOLDER: ALUMNI'S







## Sample Feedback Forms







|    | P.D.E.A's Annasaheb Magar Mahavidyalaya, Hadapsar, Pune 411 028.  Alumni's Feedback About Curriculum (2020 - 2021) Grade A: Excellent B: Good C: Satisfactory D: Poor |  |  |  |  |
|----|------------------------------------------------------------------------------------------------------------------------------------------------------------------