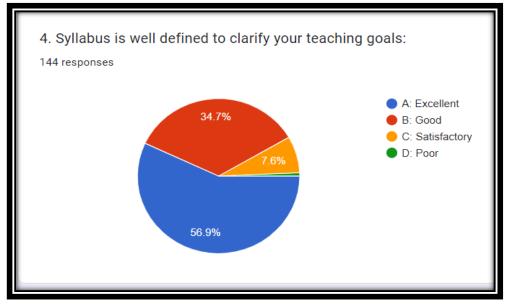

|                                                         |
|                          |                                                         |
|                          |                                                         |
|                          |                                                         |
|                          |                                                         |
|                          |                                                         |
|                          |                                                         |































## Analysis of Feedback Forms







## Analysis of Alumni Feedback about Curriculum [2020-21]











## Analysis of Alumni Feedback about Curriculum [2020-21]











## Analysis of Alumni Feedback about Curriculum [2020-21]









# Cumulative Analysis of Alumni's Feedback







## Cumulative Analysis of <u>Alumni</u> Feedback about Curriculum [2020-21]









## ACTIONTAKENREPORTON THE FEEDBACKONCURRICULUM [2020-21]







### ACTIONTAKENREPORTON FEEDBACK FROM THE STAKEHOLDERS [2020-21]

The institution collected the feedback on curriculum and courses from students, Alumni, Teachers and Employers. After analysis of feedback received from all stakeholders, the feedback committee forwarded analysis action taken report (ATR) to the IQAC for taking necessary actions. IQAC took the following required actions based on the analysis and suggestions. The Principal reported ATR to College Development Committee. After discussion in the meeting, the