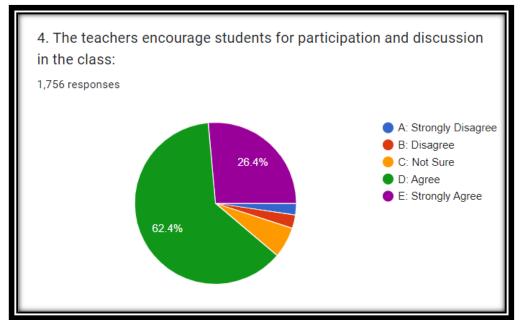

#### Filled Feedback Form Of Student's About Curriculum

| 3.1  | The teachers are well prepared before conducting the class: *                    |
|------|----------------------------------------------------------------------------------|
|      | A: Strongly Disagree                                                             |
|      | B: Disagree                                                                      |
| 0    | C: Not Sure                                                                      |
| 0    | D: Agree                                                                         |
| 0    | E: Strongly Agree                                                                |
| _    |                                                                                  |
| 4.1  | The teachers encourage students for participation and discussion in the class: * |
| •    | A: Strongly Disagree                                                             |
| 0    | B: Disagree                                                                      |
| 0    | C: Not Sure                                                                      |
| 0    | D: Agree                                                                         |
| 0    | E: Strongly Agree                                                                |
| 5. 1 | The teacher's attitude towards the students is friendly & helpful: *             |
| •    | A: Strongly Disagree                                                             |
| 0    | B: Disagree                                                                      |
| 0    | C: Not Sure                                                                      |
|      | D: Agree                                                                         |
| 0    |                                                                                  |

#### Filled Feedback Form Of Student's About Curriculum

| 3. The teachers are well prepared before conducting the class: *               |
|--------------------------------------------------------------------------------|
| A: Strongly Disagree                                                           |
| B: Disagree                                                                    |
| ○ C: Not Sure                                                                  |
| D: Agree                                                                       |
| E: Strongly Agree                                                              |
| The teachers encourage students for participation and discussion in the class: |
| A: Strongly Disagree                                                           |
| B: Disagree                                                                    |
| ○ C: Not Sure                                                                  |
| D: Agree                                                                       |
| E: Strongly Agree                                                              |
| 5. The teacher's attitude towards the students is friendly & helpful: *        |
| A: Strongly Disagree                                                           |
| ☐ B: Disagree                                                                  |
| ○ C: Not Sure                                                                  |
| O: Agree                                                                       |
| E: Strongly Agree                                                              |
|                                                                                |

#### Filled Feedback Form Of Student's About Curriculum

| The teachers are well prepared before conducting the class: *                    |
|----------------------------------------------------------------------------------|
| A: Strongly Disagree                                                             |
| ○ B: Disagree                                                                    |
| ○ C: Not Sure                                                                    |
| O: Agree                                                                         |
| E: Strongly Agree                                                                |
| The teachers encourage students for participation and discussion in the class: * |
| A: Strongly Disagree                                                             |
| ☐ B: Disagree                                                                    |
| ○ C: Not Sure                                                                    |
| D: Agree                                                                         |
| ○ E: Strongly Agree                                                              |
| 5. The teacher's attitude towards the students is friendly & helpful: *          |
| A: Strongly Disagree                                                             |
| ☐ B: Disagree                                                                    |
| ○ C: Not Sure                                                                    |
| O: Agree                                                                         |
| E: Strongly Agree                                                                |
|                                                                                  |