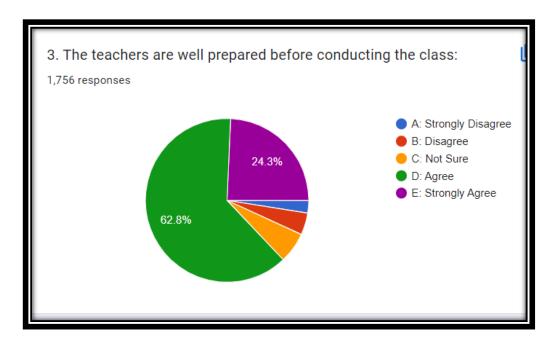

#### Filled Feedback Form Of Student's About Curriculum

| 3.1  | The teachers are well prepared before conducting the class: *                    |
|------|----------------------------------------------------------------------------------|
|      | A: Strongly Disagree                                                             |
|      | B: Disagree                                                                      |
| 0    | C: Not Sure                                                                      |
| 0    | D: Agree                                                                         |
| 0    | E: Strongly Agree                                                                |
| _    |                                                                                  |
| 4.1  | The teachers encourage students for participation and discussion in the class: * |
| •    | A: Strongly Disagree                                                             |
| 0    | B: Disagree                                                                      |
| 0    | C: Not Sure                                                                      |
| 0    | D: Agree                                                                         |
| 0    | E: Strongly Agree                                                                |
| 5. 1 | The teacher's attitude towards the students is friendly & helpful: *             |
| •    | A: Strongly Disagree                                                             |
| 0    | B: Disagree                                                                      |
| 0    | C: Not Sure                                                                      |
|      | D: Agree                                                                         |
| 0    |                                                                                  |

#### Filled Feedback Form Of Student's About Curriculum

| 3. The teachers are well prepared before conducting the class: *               |
|--------------------------------------------------------------------------------|
| A: Strongly Disagree                                                           |
| B: Disagree                                                                    |
| ○ C: Not Sure                                                                  |
| D: Agree                                                                       |
| E: Strongly Agree                                                              |
| The teachers encourage students for participation and discussion in the class: |
| A: Strongly Disagree                                                           |
| B: Disagree                                                                    |
| ○ C: Not Sure                                                                  |
| D: Agree                                                                       |
| E: Strongly Agree                                                              |
| 5. The teacher's attitude towards the students is friendly & helpful: *        |
| A: Strongly Disagree                                                           |
| ☐ B: Disagree                                                                  |
| ○ C: Not Sure                                                                  |
| O: Agree                                                                       |
| E: Strongly Agree                                                              |
|                                                                                |

#### Filled Feedback Form Of Student's About Curriculum

| The teachers are well prepared before conducting the class: *                    |
|----------------------------------------------------------------------------------|
| A: Strongly Disagree                                                             |
| ○ B: Disagree                                                                    |
| ○ C: Not Sure                                                                    |
| O: Agree                                                                         |
| E: Strongly Agree                                                                |
| The teachers encourage students for participation and discussion in the class: * |
| A: Strongly Disagree                                                             |
| ☐ B: Disagree                                                                    |
| ○ C: Not Sure                                                                    |
| D: Agree                                                                         |
| ○ E: Strongly Agree                                                              |
| 5. The teacher's attitude towards the students is friendly & helpful: *          |
| A: Strongly Disagree                                                             |
| ☐ B: Disagree                                                                    |
| ○ C: Not Sure                                                                    |
| O: Agree                                                                         |
| E: Strongly Agree                                                                |
|                                                                                  |