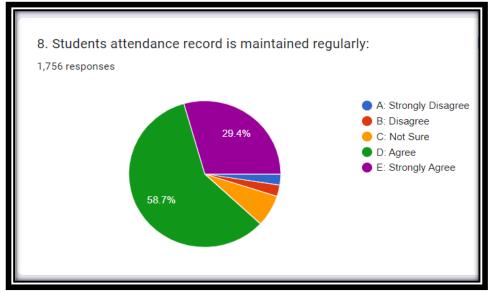

|   | 10  | 7. Continuous internal evaluation process are conducted regularly: * |
|---|-----|----------------------------------------------------------------------|
| I |     | Mark only one oval.                                                  |
|   |     | A: Strongly Disagree                                                 |
|   |     | B: Disagree                                                          |
| I |     | C: Not Sure                                                          |
| I |     | D: Agree                                                             |
| I |     | E: Strongly Agree                                                    |
|   |     |                                                                      |
|   | 11. | 8. Students attendance record is maintained regularly:               |
|   |     | Mark only one oval.                                                  |
|   |     | A: Strongly Disagree                                                 |
|   |     | B: Disagree                                                          |
|   |     | C: Not Sure                                                          |
|   |     | D: Agree E: Strongly Agree                                           |
|   |     |                                                                      |
|   |     |                                                                      |
|   | 12  | 9. The evaluation process is fair and unbiased: *                    |
|   |     | Mark only one oval.                                                  |
|   |     | A: Strongly Disagree                                                 |
|   |     | B: Disagree                                                          |
|   |     | C: Not Sure D: Agree                                                 |
|   |     | E: Strongly Agree                                                    |
|   |     |                                                                      |
|   |     |                                                                      |
|   |     |                                                                      |
|   |     |                                                                      |
|   |     |                                                                      |