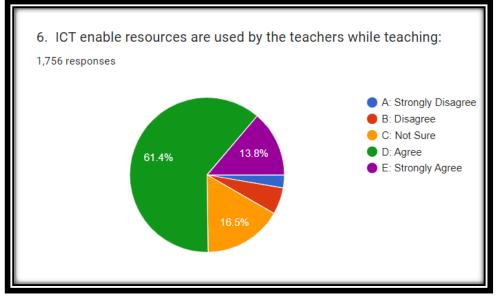

#### Filled Feedback Form Of Student's About Curriculum

| ICT enable resources are used by the teachers while teaching: *      |
|----------------------------------------------------------------------|
| A: Strongly Disagree                                                 |
| ○ B: Disagree                                                        |
| C: Not Sure                                                          |
| ○ D: Agree                                                           |
| ○ E: Strongly Agree                                                  |
|                                                                      |
| 7. Continuous internal evaluation process are conducted regularly: * |
| A: Strongly Disagree                                                 |
| ○ B: Disagree                                                        |
| ○ C: Not Sure                                                        |
| O: Agree                                                             |
| E: Strongly Agree                                                    |
|                                                                      |
| Students attendance record is maintained regularly: *                |
| A: Strongly Disagree                                                 |
| ○ B: Disagree                                                        |
| ○ C: Not Sure                                                        |
| O: Agree                                                             |
| ○ E: Strongly Agree                                                  |
|                                                                      |
|                                                                      |
|                                                                      |

#### Filled Feedback Form Of Student's About Curriculum

| ICT enable resources are used by the teachers while teaching:        |
|----------------------------------------------------------------------|
| A: Strongly Disagree                                                 |
| ☐ B: Disagree                                                        |
| ○ C: Not Sure                                                        |
| O: Agree                                                             |
| E: Strongly Agree                                                    |
|                                                                      |
| 7. Continuous internal evaluation process are conducted regularly: * |
| A: Strongly Disagree                                                 |
| ☐ B: Disagree                                                        |
| ○ C: Not Sure                                                        |
| ○ D: Agree                                                           |
| E: Strongly Agree                                                    |
|                                                                      |
| Students attendance record is maintained regularly: *                |
| A: Strongly Disagree                                                 |
| ☐ B: Disagree                                                        |
| ○ C: Not Sure                                                        |
| O: Agree                                                             |
| E: Strongly Agree                                                    |
|                                                                      |

#### Filled Feedback Form Of Student's About Curriculum

| ICT enable resources are used by the teachers while teaching: *      |
|----------------------------------------------------------------------|
| A: Strongly Disagree                                                 |
| O B: Disagree                                                        |
| ○ C: Not Sure                                                        |
| O: Agree                                                             |
| E: Strongly Agree                                                    |
| 7. Continuous internal evaluation process are conducted regularly: * |
| A: Strongly Disagree                                                 |
| O B: Disagree                                                        |
| ○ C: Not Sure                                                        |
| D: Agree                                                             |
| C: Strongly Agree                                                    |
| Students attendance record is maintained regularly: *                |
| A: Strongly Disagree                                                 |
| O B: Disagree                                                        |
| C: Not Sure                                                          |
| D: Agree                                                             |