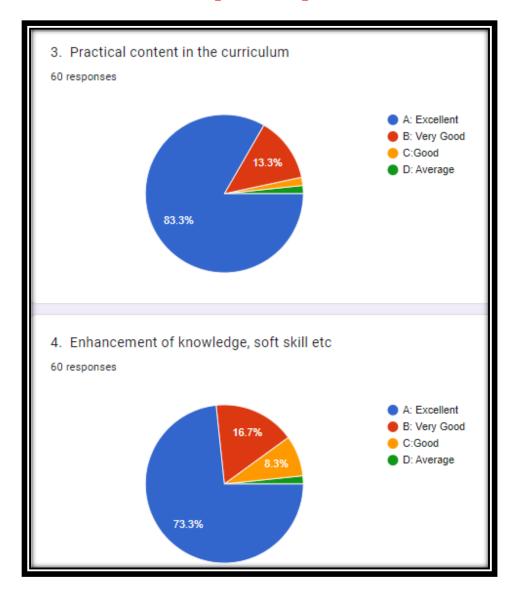

|
| 1. Course Content *                                                                                                                                                                 |
| A: Excellent     B:Very Good     C:Good     D: Average                                                                                                                              |
|                                                                                                                                                                                     |































## Analysis of the Feedback Forms







## Analysis of <u>Teacher's</u> Feedback about Curriculum [2020-21]









## Analysis of <u>Teacher's</u> Feedback about Curriculum [2020-21]









## Analysis of <u>Teacher's</u> Feedback about Curriculum [2020-21]

| 5. Suggestion if any 60 responses                       |
|---------------------------------------------------------|
| No                                                      |
| All the curriculum's revised in some difficult subjects |







## Cumulative Analysis of

Teacher's Feedback







## Cumulative Analysis of <u>Teacher's</u> Feedback about Curriculum [2020-21]



Grade A: Excellent (4) B: Very Good (3) C: Good (2) D: Average (1)

| Sr.No | Particular                                | Average Grade Point |
|-------|-------------------------------------------|---------------------|
| 1     | Course Content                            | 3.66                |
| 2     | Applicability and employability