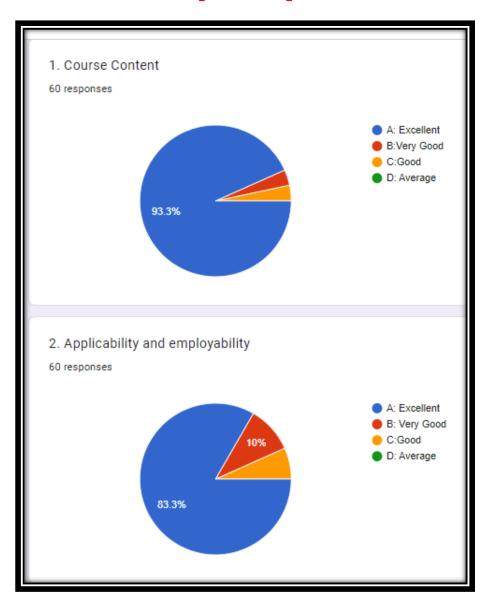

|
| 1. Course Content *                                                                                                                                                                 |
| A: Excellent     B:Very Good     C:Good     D: Average                                                                                                                              |
|                                                                                                                                                                                     |































## Analysis of the Feedback Forms







## Analysis of <u>Teacher's</u> Feedback about Curriculum [2020-21]









## Analysis of <u>Teacher's</u> Feedback about Curriculum [2020-21]









## Analysis of <u>Teacher's</u> Feedback about Curriculum [2020-21]

| 5. Suggestion if any 60 responses                       |
|---------------------------------------------------------|
| No                                                      |
| All the curriculum's revised in some difficult subjects |







## Cumulative Analysis of

Teacher's Feedback







## Cumulative Analysis of <u>Teacher's</u> Feedback about Curriculum [2020-21]



Grade A: Excellent (4) B: Very Good (3) C: Good (2) D: Average (1)

| Sr.No | Particular                                | Average Grade Point |
|-------|-------------------------------------------|---------------------|
| 1     | Course Content