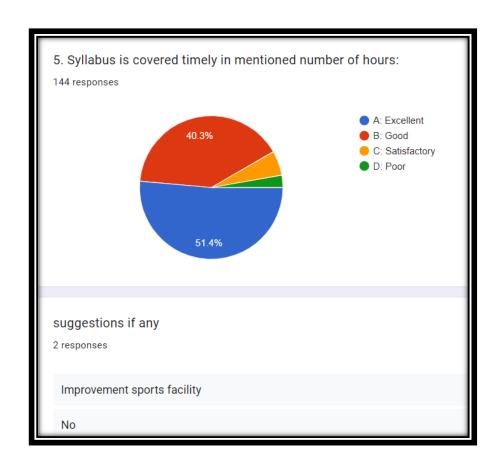

|
|                          |                                                         |
|                          |                                                         |
|                          |                                                         |
|                          |                                                         |
|                          |                                                         |
|                          |                                                         |































## Analysis of Feedback Forms







## Analysis of Alumni Feedback about Curriculum [2020-21]











## Analysis of Alumni Feedback about Curriculum [2020-21]











## Analysis of Alumni Feedback about Curriculum [2020-21]









# Cumulative Analysis of Alumni's Feedback







## Cumulative Analysis of <u>Alumni</u> Feedback about Curriculum [2020-21]









## ACTIONTAKENREPORTON THE FEEDBACKONCURRICULUM [2020-21]







### ACTIONTAKENREPORTON FEEDBACK FROM THE STAKEHOLDERS [2020-21]

The institution collected the feedback on curriculum and courses from students, Alumni, Teachers and Employers. After analysis of feedback received from all stakeholders, the feedback committee forwarded analysis action taken report (ATR) to the IQAC for taking necessary actions. IQAC took the following required actions based on the analysis and suggestions. The Principal reported ATR to College Development Committee. After discussion in the meeting, the ATR of Feedback was unanimously approved by the CDC.

| Sr.<br>No.