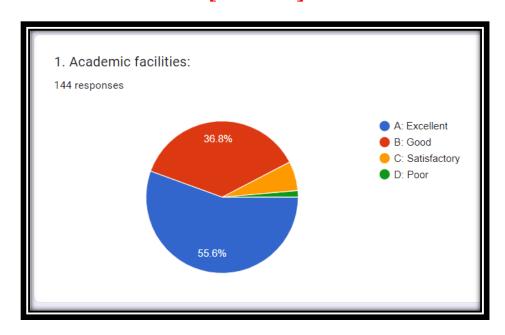

|                                                         |
|                          |                                                         |
|                          |                                                         |
|                          |                                                         |
|                          |                                                         |
|                          |                                                         |
|                          |                                                         |
|                          |                                                         |































## Analysis of Feedback Forms







## Analysis of Alumni Feedback about Curriculum [2020-21]











## Analysis of Alumni Feedback about Curriculum [2020-21]











## Analysis of Alumni Feedback about Curriculum [2020-21]









# Cumulative Analysis of Alumni's Feedback







## Cumulative Analysis of <u>Alumni</u> Feedback about Curriculum [2020-21]









## ACTIONTAKENREPORTON THE FEEDBACKONCURRICULUM [2020-21]







### ACTIONTAKENREPORTON FEEDBACK FROM THE STAKEHOLDERS [2020-21]

The institution collected the feedback on curriculum and courses from students, Alumni, Teachers and Employers. After analysis of feedback received from all stakeholders, the feedback committee forwarded analysis action taken report (ATR) to the IQAC for taking necessary actions. IQAC took the following required actions based on the analysis and suggestions. The Principal reported ATR