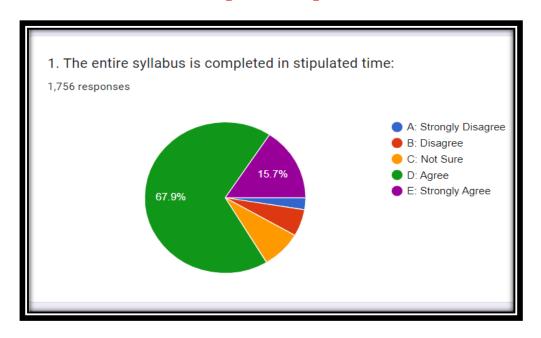

| 4. | The entire syllabus is completed in stipulated time: *                              |
|----|-------------------------------------------------------------------------------------|
|    | Mark only one oval.                                                                 |
|    | A: Strongly Disagree                                                                |
|    | B: Disagree                                                                         |
|    | C: Not Sure                                                                         |
|    | D: Agree                                                                            |
|    | E: Strongly Agree                                                                   |
|    |                                                                                     |
| 5. | Lectures and practicals are conducted by the teachers are punctually and regularly: |
|    | Mark only one oval.                                                                 |
|    | A: Strongly Disagree                                                                |
|    | B: Disagree                                                                         |
|    | C: Not Sure                                                                         |
|    | D: Agree E: Strongly Agree                                                          |
|    | _ E disalign Agree                                                                  |
|    |                                                                                     |
| 6. | The teachers are well prepared before conducting the class:                         |
|    | Mark only one oval.                                                                 |
|    | A: Strongly Disagree                                                                |
|    | B: Disagree                                                                         |
|    | C: Not Sure D: Agree                                                                |
|    | E: Strongly Agree                                                                   |
|    |                                                                                     |
|    |                                                                                     |
|    |                                                                                     |
|    |                                                                                     |
|    |                                                                                     |
|    |                                                                                     |