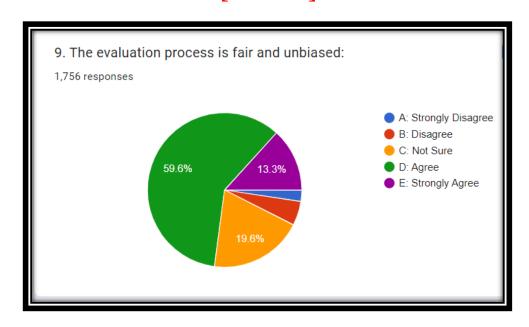

|   | 10  | 7. Continuous internal evaluation process are conducted regularly: * |
|---|-----|----------------------------------------------------------------------|
| I |     | Mark only one oval.                                                  |
|   |     | A: Strongly Disagree                                                 |
|   |     | B: Disagree                                                          |
| I |     | C: Not Sure                                                          |
| I |     | D: Agree                                                             |
| I |     | E: Strongly Agree                                                    |
|   |     |                                                                      |
|   | 11. | 8. Students attendance record is maintained regularly:               |
|   |     | Mark only one oval.                                                  |
|   |     | A: Strongly Disagree                                                 |
|   |     | B: Disagree                                                          |
|   |     | C: Not Sure                                                          |
|   |     | D: Agree E: Strongly Agree                                           |
|   |     |                                                                      |
|   |     |                                                                      |
|   | 12  | 9. The evaluation process is fair and unbiased: *                    |
|   |     | Mark only one oval.                                                  |
|   |     | A: Strongly Disagree                                                 |
|   |     | B: Disagree                                                          |
|   |     | C: Not Sure D: Agree                                                 |
|   |     | E: Strongly Agree                                                    |
|   |     |                                                                      |
|   |     |                                                                      |
|   |     |                                                                      |
|   |     |                                                                      |
|   |     |                                                                      |