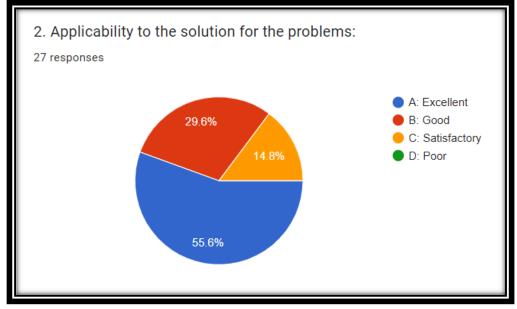

|  |  |  |  |
|                            |                                                                                                     |  |  |  |  |
|                            |                                                                                                     |  |  |  |  |
|                            |                                                                                                     |  |  |  |  |
|                            |                                                                                                     |  |  |  |  |







## Analysis of Feedback Forms







## Analysis of **Employer's** Feedback about Curriculum [2020-21]











## Analysis of **Employer's** Feedback about Curriculum [2020-21]











## Analysis of **Employer's** Feedback about Curriculum [2020-21]



6. Is suggetions communicated with respective Board of Studies through proper channel? If Yes give it

2 responses

Smart board required for easy teaching

No







## Cumulative Analysis of

Employer's Feedback







## Cumulative Analysis of Employer's Feedback about Curriculum [2020-21]









## STAKEHOLDER: ALUMNI'S







## Sample Feedback Forms







|    | P.D.E.A's Annasaheb Magar Mahavidyalaya, Hadapsar, Pune 411 028.  Alumni's Feedback About Curriculum (2020 - 2021) Grade A: Excellent B: Good C: Satisfactory D: Poor |  |  |  |  |
|----|---------------------------------------------------------------------------------------