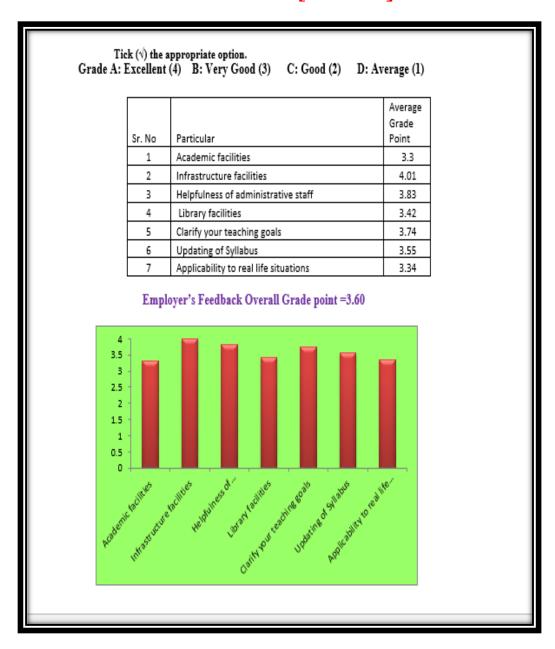

|
|                          |                                                         |
|                          |                                                         |
|                          |                                                         |
|                          |                                                         |































## Analysis of Feedback Forms







## Analysis of Alumni Feedback about Curriculum [2020-21]











## Analysis of Alumni Feedback about Curriculum [2020-21]











## Analysis of Alumni Feedback about Curriculum [2020-21]









# Cumulative Analysis of Alumni's Feedback







## Cumulative Analysis of <u>Alumni</u> Feedback about Curriculum [2020-21]









## ACTIONTAKENREPORTON THE FEEDBACKONCURRICULUM [2020-21]







### ACTIONTAKENREPORTON FEEDBACK FROM THE STAKEHOLDERS [2020-21]

The institution collected the feedback on curriculum and courses from students, Alumni, Teachers and Employers. After analysis of feedback received from all stakeholders, the feedback committee forwarded analysis action taken report (ATR) to the IQAC for taking necessary actions. IQAC took the following required actions based on the analysis and suggestions. The Principal reported ATR to College Development Committee. After discussion in the meeting, the ATR of Feedback was unanimously approved by the CDC.

| Sr.<br>No. | Areas on which Stake holdersexpresseddissatisfactio n/suggestion