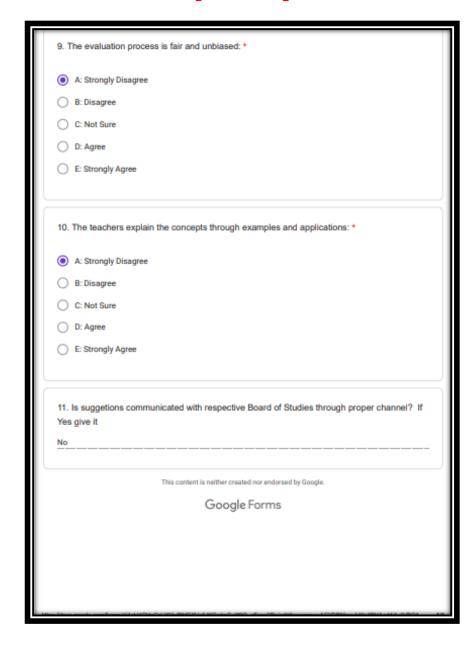

|   | 10  | 7. Continuous internal evaluation process are conducted regularly: * |
|---|-----|----------------------------------------------------------------------|
| I |     | Mark only one oval.                                                  |
|   |     | A: Strongly Disagree                                                 |
|   |     | B: Disagree                                                          |
| I |     | C: Not Sure                                                          |
| I |     | D: Agree                                                             |
| I |     | E: Strongly Agree                                                    |
|   |     |                                                                      |
|   | 11. | 8. Students attendance record is maintained regularly:               |
|   |     | Mark only one oval.                                                  |
|   |     | A: Strongly Disagree                                                 |
|   |     | B: Disagree                                                          |
|   |     | C: Not Sure                                                          |
|   |     | D: Agree E: Strongly Agree                                           |
|   |     |                                                                      |
|   |     |                                                                      |
|   | 12  | 9. The evaluation process is fair and unbiased: *                    |
|   |     | Mark only one oval.                                                  |
|   |     | A: Strongly Disagree                                                 |
|   |     | B: Disagree                                                          |
|   |     | C: Not Sure D: Agree                                                 |
|   |     | E: Strongly Agree                                                    |
|   |     |                                                                      |
|   |     |                                                                      |
|   |     |                                                                      |
|   |     |                                                                      |
|   |     |                                                                      |

|   | 13. | 10. The teachers explain the concepts through examples and applications: *                         |
|---|-----|----------------------------------------------------------------------------------------------------|
|   |     | Mark only one oval.                                                                                |
|   |     | A: Strongly Disagree                                                                               |
|   |     | ☐ B: Disagree                                                                                      |
|   |     | C: Not Sure                                                                                        |
|   |     | D: Agree E: Strongly Agree                                                                         |
|   |     | E. Silongly Agree                                                                                  |
|   | 14. | Is suggetions communicated with respective Board of Studies through proper channel? If Yes give it |
|   |     |                                                                                                    |
|   |     |                                                                                                    |
|   |     |                                                                                                    |
|   |     |                                                                                                    |
| ш |     |                                                                                                    |
|   |     |                                                                                                    |
|   |     | This content is neither created nor endorsed by Google.                                            |
|   |     | Google Forms                                                                                       |
|   |     |                                                                                                    |
|   |     |                                                                                                    |
|   |     |                                                                                                    |
|   |     |                                                                                                    |
|   |     |                                                                                                    |
|   |     |                                                                                                    |
| Ш |     |                                                                                                    |
| Ш |     |                                                                                                    |
|   |     |                                                                                                    |