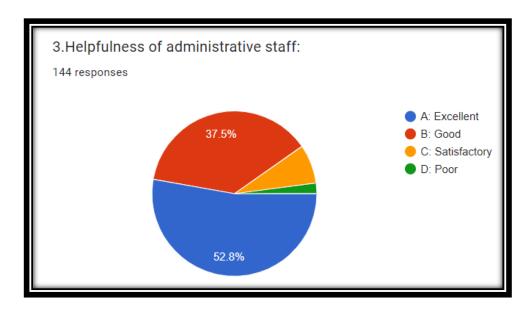

|                                                         |
|                          |                                                         |
|                          |                                                         |
|                          |                                                         |
|                          |                                                         |
|                          |                                                         |
|                          |                                                         |































## Analysis of Feedback Forms







## Analysis of Alumni Feedback about Curriculum [2020-21]











## Analysis of Alumni Feedback about Curriculum [2020-21]











## Analysis of Alumni Feedback about Curriculum [2020-21]









# Cumulative Analysis of Alumni's Feedback







## Cumulative Analysis of <u>Alumni</u> Feedback about Curriculum [2020-21]









## ACTIONTAKENREPORTON THE FEEDBACKONCURRICULUM [2020-21]







### ACTIONTAKENREPORTON FEEDBACK FROM THE STAKEHOLDERS [2020-21]

The institution collected the feedback on curriculum and courses from students, Alumni, Teachers and Employers. After analysis of feedback received from all stakeholders, the feedback committee forwarded analysis action taken report (ATR) to the IQAC for taking necessary actions. IQAC took the following required actions based on the analysis and suggestions. The Principal reported ATR to College Development Committee. After discussion in the meeting, th