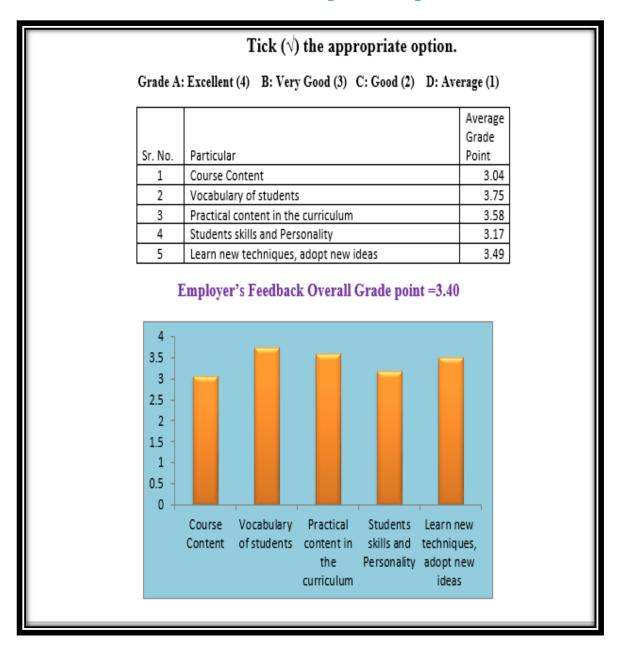

#### Feedback Analysis Report Submitted to Steering Committee and IQAC (2020-2021)

Feedback from stakeholders viz. Students, Teachers, Employers and Alumni on the academic performance and ambience of the institute has been obtained.

The feedback received from the stakeholders were analysed and submitted to the Steering Committee and IQAC for approval and for further action thereon.

Mr. Gujrathi S.G. Chairman Feedback Committee Co-ordinator
IQAC Committee
Annasaheb Magar Mahavidyalaya,
Hadapsar, Pune-28.