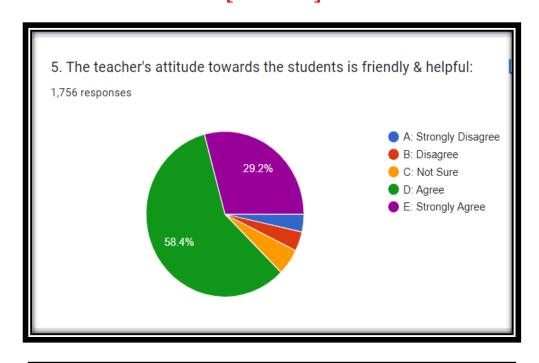

#### Filled Feedback Form Of Student's About Curriculum

| 3.1  | The teachers are well prepared before conducting the class: *                    |
|------|----------------------------------------------------------------------------------|
|      | A: Strongly Disagree                                                             |
|      | B: Disagree                                                                      |
| 0    | C: Not Sure                                                                      |
| 0    | D: Agree                                                                         |
| 0    | E: Strongly Agree                                                                |
| _    |                                                                                  |
| 4.1  | The teachers encourage students for participation and discussion in the class: * |
| •    | A: Strongly Disagree                                                             |
| 0    | B: Disagree                                                                      |
| 0    | C: Not Sure                                                                      |
| 0    | D: Agree                                                                         |
| 0    | E: Strongly Agree                                                                |
| 5. 1 | The teacher's attitude towards the students is friendly & helpful: *             |
| •    | A: Strongly Disagree                                                             |
| 0    | B: Disagree                                                                      |
| 0    | C: Not Sure                                                                      |
|      | D: Agree                                                                         |
| 0    |                                                                                  |

#### Filled Feedback Form Of Student's About Curriculum

| 3. The teachers are well prepared before conducting the class: *               |
|--------------------------------------------------------------------------------|
| A: Strongly Disagree                                                           |
| B: Disagree                                                                    |
| ○ C: Not Sure                                                                  |
| D: Agree                                                                       |
| E: Strongly Agree                                                              |
| The teachers encourage students for participation and discussion in the class: |
| A: Strongly Disagree                                                           |
| B: Disagree                                                                    |
| ○ C: Not Sure                                                                  |
| D: Agree                                                                       |
| E: Strongly Agree                                                              |
| 5. The teacher's attitude towards the students is friendly & helpful: *        |
| A: Strongly Disagree                                                           |
| ☐ B: Disagree                                                                  |
| ○ C: Not Sure                                                                  |
| O: Agree                                                                       |
| E: Strongly Agree                                                              |
|                                                                                |

#### Filled Feedback Form Of Student's About Curriculum

| The teachers are well prepared before conducting the class: *                    |
|----------------------------------------------------------------------------------|
| A: Strongly Disagree                                                             |
| ○ B: Disagree                                                                    |
| ○ C: Not Sure                                                                    |
| O: Agree                                                                         |
| E: Strongly Agree                                                                |
| The teachers encourage students for participation and discussion in the class: * |
| A: Strongly Disagree                                                             |
| ☐ B: Disagree                                                                    |
| ○ C: Not Sure                                                                    |
| D: Agree                                                                         |
| ○ E: Strongly Agree                                                              |
| 5. The teacher's attitude towards the students is friendly & helpful: *          |
| A: Strongly Disagree                                                             |
| ☐ B: Disagree                                                                    |
| ○ C: Not Sure                                                                    |
| O: Agree                                                                         |
| E: Strongly Agree                                                                |
|                                                                                  |