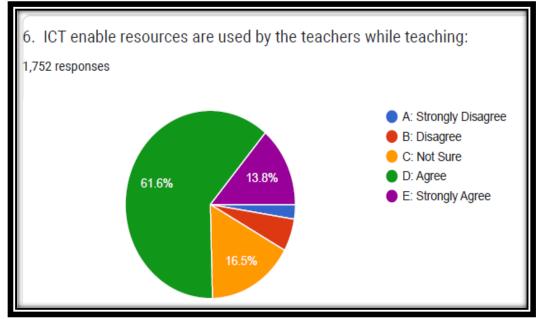

| 7. | Mark only one oval.  A: Strongly Disagree                                                                                                                                 |
|----|---------------------------------------------------------------------------------------------------------------------------------------------------------------------------|
|    | B: Disagree  C: Not Sure  D: Agree  E: Strongly Agree                                                                                                                     |
| 8. | 5. The teacher's attitude towards the students is friendly & helpful: *  Mark only one oval.  A: Strongly Disagree  B: Disagree  C: Not Sure  D: Agree  E: Strongly Agree |
| 9. | 6. ICT enable resources are used by the teachers while teaching: *  Mark only one oval.  A: Strongly Disagree  B: Disagree  C: Not Sure  D: Agree  E: Strongly Agree      |