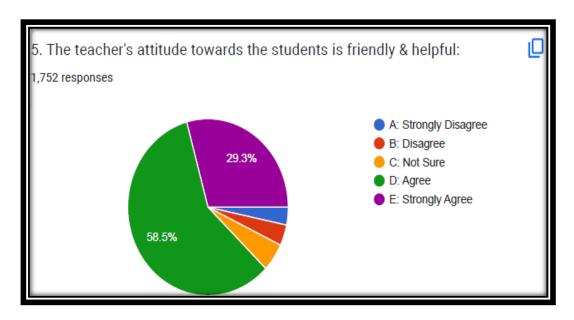

| 7. | Mark only one oval.  A: Strongly Disagree                                                                                                                                 |
|----|---------------------------------------------------------------------------------------------------------------------------------------------------------------------------|
|    | B: Disagree  C: Not Sure  D: Agree  E: Strongly Agree                                                                                                                     |
| 8. | 5. The teacher's attitude towards the students is friendly & helpful: *  Mark only one oval.  A: Strongly Disagree  B: Disagree  C: Not Sure  D: Agree  E: Strongly Agree |
| 9. | 6. ICT enable resources are used by the teachers while teaching: *  Mark only one oval.  A: Strongly Disagree  B: Disagree  C: Not Sure  D: Agree  E: Strongly Agree      |