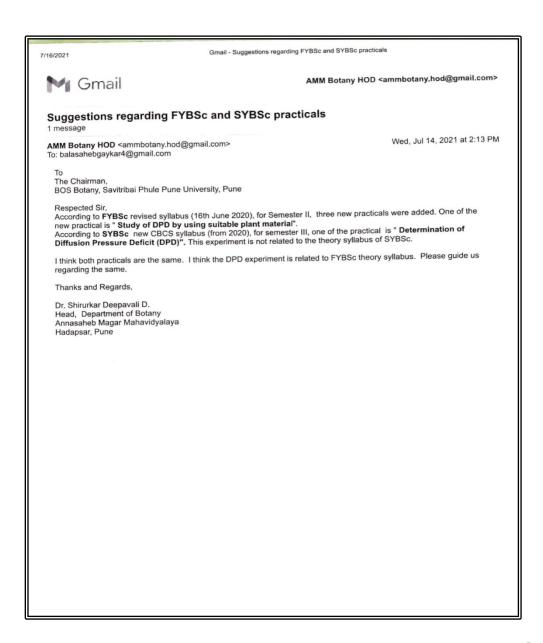

FYBSc practical syllabus (Sem. II) there is a prctical entitled
   Study of comparative account of Dicotyledonous and Monocotyledonous plants. But in practical examination skeleton paper there will be no any question on this topic. Please add any one question on this topic in question paper.
- 2) In the same semester, it is very difficult to arrange various material which is required for practical like DNA extraction and checking it's purity by 260:280 ratio. So if it is possible please introduce another practical like DPD or Transpiration.

Thanking you

With regatds Dr. Shirurkar Deepavali D. HOD

Department of Botany Annasaheb Magar Mahavidyalaya, Hadapsar, Pune 411028

Sent from Yahoo Mail on Android







# Suggestion to BOS (Regarding F.Y. B.Sc. and S.Y. B.Sc. Practical's) 2020-21









#### **Suggestion to BOS (Microbiology) 2020-21**

| 10.00  |