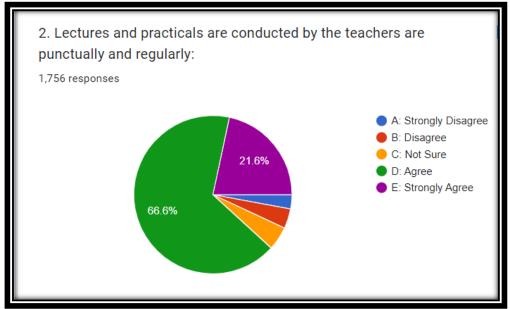

| 4. | The entire syllabus is completed in stipulated time: *                              |
|----|-------------------------------------------------------------------------------------|
|    | Mark only one oval.                                                                 |
|    | A: Strongly Disagree                                                                |
|    | B: Disagree                                                                         |
|    | C: Not Sure                                                                         |
|    | D: Agree                                                                            |
|    | E: Strongly Agree                                                                   |
|    |                                                                                     |
| 5. | Lectures and practicals are conducted by the teachers are punctually and regularly: |
|    | Mark only one oval.                                                                 |
|    | A: Strongly Disagree                                                                |
|    | B: Disagree                                                                         |
|    | C: Not Sure                                                                         |
|    | D: Agree E: Strongly Agree                                                          |
|    | _ E disalign Agree                                                                  |
|    |                                                                                     |
| 6. | The teachers are well prepared before conducting the class:                         |
|    | Mark only one oval.                                                                 |
|    | A: Strongly Disagree                                                                |
|    | B: Disagree                                                                         |
|    | C: Not Sure D: Agree                                                                |
|    | E: Strongly Agree                                                                   |
|    |                                                                                     |
|    |                                                                                     |
|    |                                                                                     |
|    |                                                                                     |
|    |                                                                                     |
|    |                                                                                     |